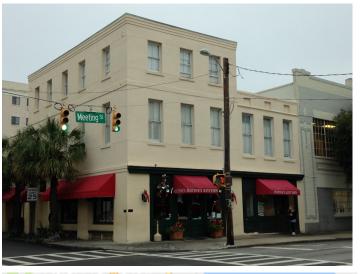

#### **Overview/Comments**

Asset Purchase & Lease Assignment for \$400,000. No real estate to convey. The space is located on the corner of Meeting & Wentworth currently occupied by Jestine's Kitchen, and Tenant is relocating. Zoned General Business., , Asking price includes the assumption of the current under-market lease (\$30.35 psf NNN) which expires December 31, 2021 with 1 additional option of 5 years at market rent. Year 1 NNN is estimated to be \$10.65 psf. , All existing FF&E conveys to Buyer (The following items are excluded: Tenant's trade name, menu, all decorations, 1 large table, & 1 antique refrigerator). , , The assignment & assumption of the lease is subject to Landlord approval. , , See the attached flyer, floor plan, & elevations. ,