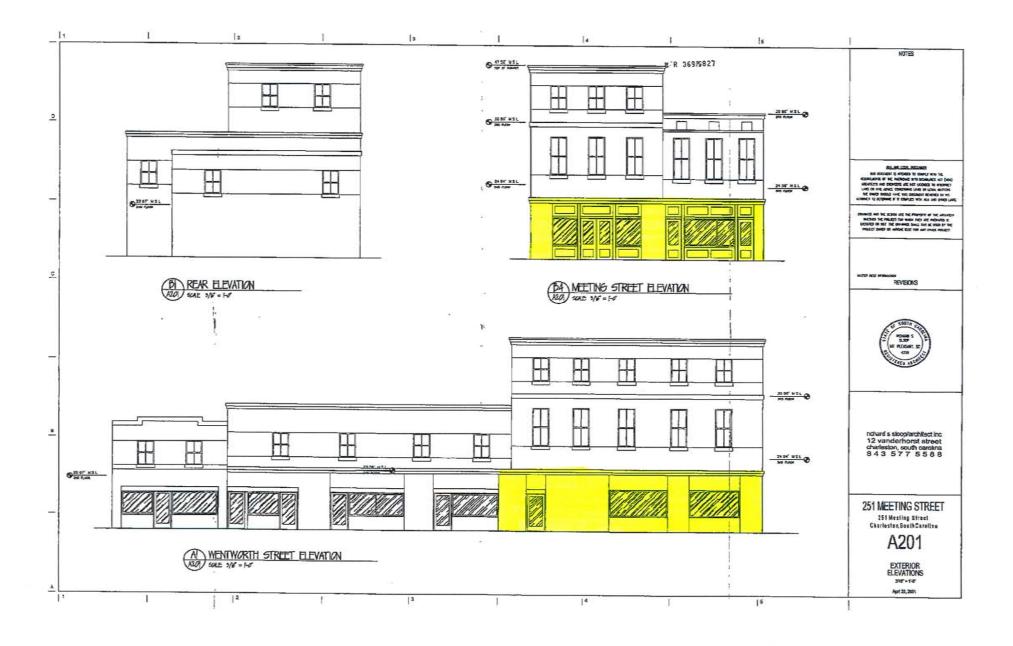

#### **Overview/Comments**

Asset Purchase & Lease Assignment for \$400,000. No real estate to convey. The space is located on the corner of Meeting & Wentworth currently occupied by Jestine's Kitchen, and Tenant is relocating. Zoned General Business., , Asking price includes the assumption of the current under-market lease (\$30.35 psf NNN) which expires December 31, 2021 with 1 additional option of 5 years at market rent. Year 1 NNN is estimated to be \$10.65 psf. , All existing FF&E conveys to Buyer (The following items are excluded: Tenant's trade name, menu, all decorations, 1 large table, & 1 antique refrigerator). , , The assignment & assumption of the lease is subject to Landlord approval. , , See the attached flyer, floor plan, & elevations. ,