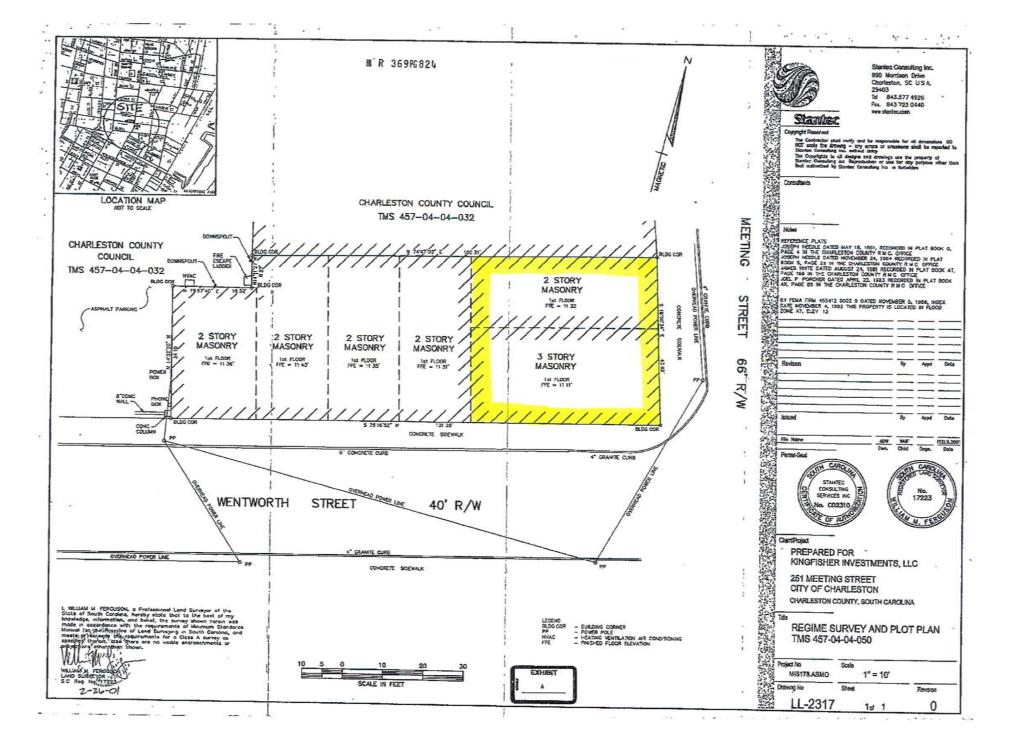

#### **Overview/Comments**

Asset Purchase & Lease Assignment for \$400,000. No real estate to convey. The space is located on the corner of Meeting & Wentworth currently occupied by Jestine's Kitchen, and Tenant is relocating. Zoned General Business., , Asking price includes the assumption of the current under-market lease (\$30.35 psf NNN) which expires December 31, 2021 with 1 additional option of 5 years at market rent. Year 1 NNN is estimated to be \$10.65 psf. , All existing FF&E conveys to Buyer (The following items are excluded: Tenant's trade name, menu, all decorations, 1 large table, & 1 antique refrigerator). , , The assignment & assumption of the lease is subject to Landlord approval. , , See the attached flyer, floor plan, & elevations. ,