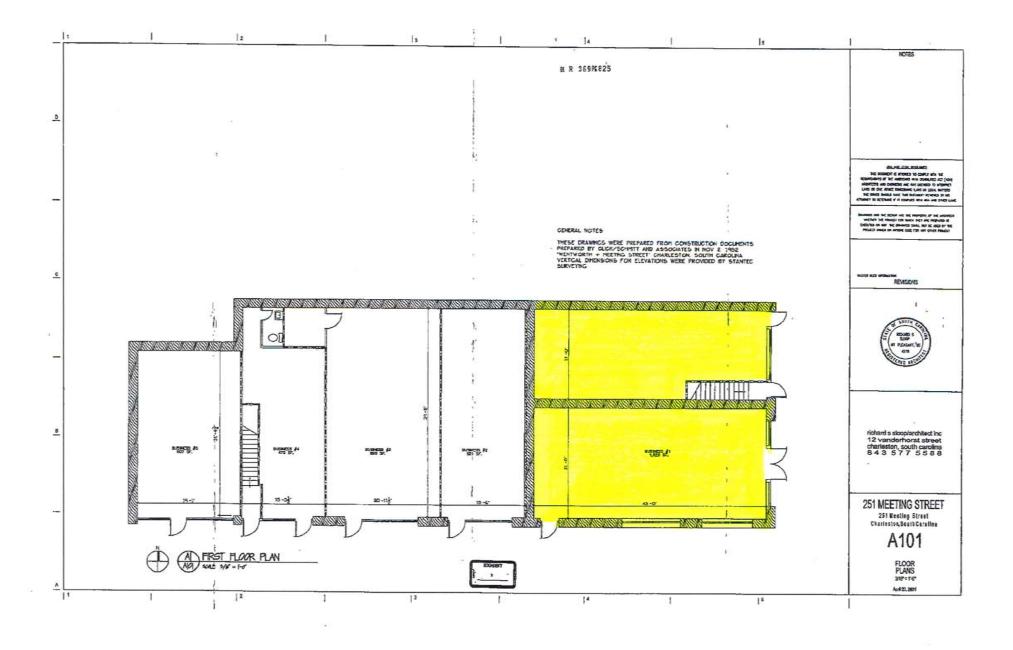

#### **Overview/Comments**

Asset Purchase & Lease Assignment for \$400,000. No real estate to convey. The space is located on the corner of Meeting & Wentworth currently occupied by Jestine's Kitchen, and Tenant is relocating. Zoned General Business., , Asking price includes the assumption of the current under-market lease (\$30.35 psf NNN) which expires December 31, 2021 with 1 additional option of 5 years at market rent. Year 1 NNN is estimated to be \$10.65 psf. , All existing FF&E conveys to Buyer (The following items are excluded: Tenant's trade name, menu, all decorations, 1 large table, & 1 antique refrigerator). , , The assignment & assumption of the lease is subject to Landlord approval. , , See the attached flyer, floor plan, & elevations. ,