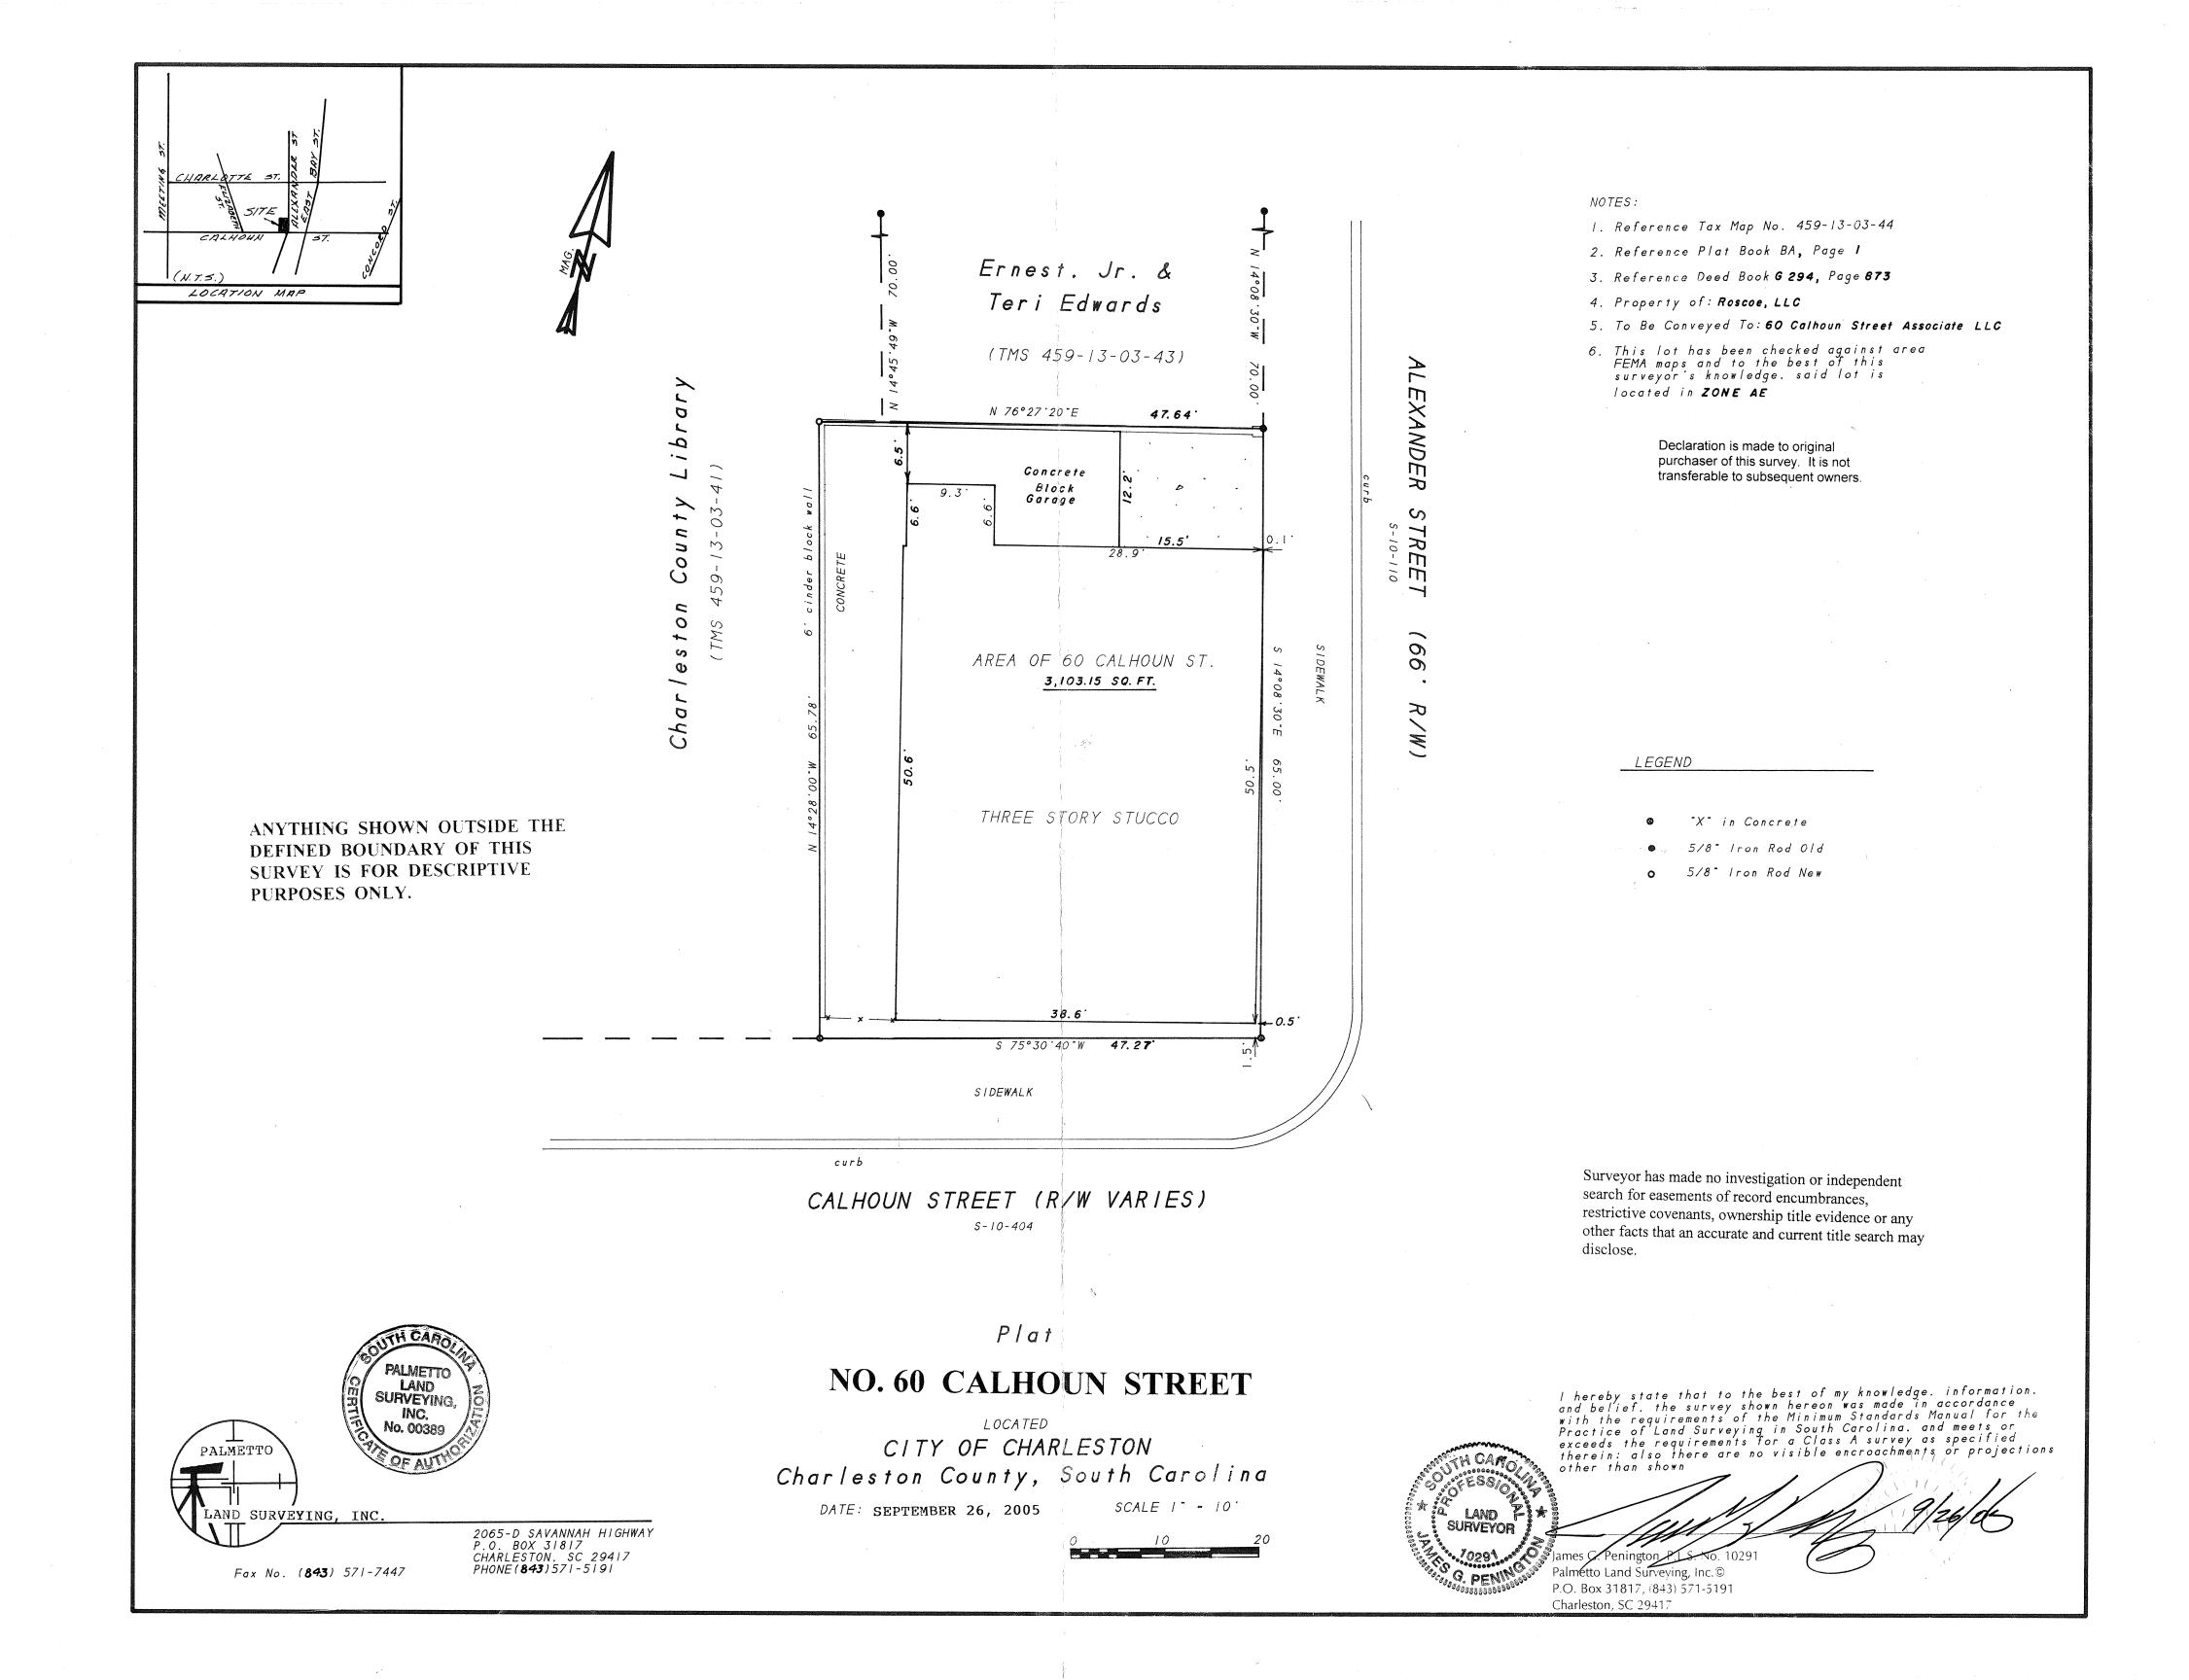

roperty.
- Outdoor dining opportunities are available.

contact:

Chad Yonce, CCIM, CPM 843.577.8595 x 12 yonce@semgsc.com

151 King Street Charleston, SC 29401

www.semgsc.com

EXHIBIT C1



15'



EAST ELEVATION



SOUTH ELEVATION



DUFFORD YOUNG ARCHITECTS ARCHITECTURE | INTERIORS | PLANNING 87C HASELL STREET | CHARLESTON, SC 29401 PHONE 843.577.0737 | FAX 843.577.0731

60 CALHOUN HORIZONTAL PROPERTY REGIME CHARLESTON, SC

date 9/29/06 drawn DJH

SCALE: 3/32"= 1'-0"



### **ELEVATIONS**





WEST ELEVATION



NORTH ELEVATION



DUFFORD YOUNG ARCHITECTS ARCHITECTURE | INTERIORS | PLANNIG 87C HASELI STREET | CHARLESTON, SC 29401 PHONE 843.577.0737 | FAX 843.577.0731

60 CALHOUN HORIZONTAL PROPERTY REGIME CHARLESTON, SC

date 9/29/06 drawn

Ē

DJH SCALE: 3/32"= 1'-0"



#### ELEVATIONS