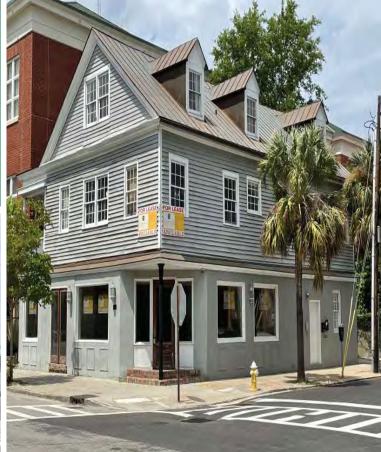

# 60 CALHOUN - RETAIL / RESTAURANT / OFFICE

🥖 1st Floor Space

2,226 sf \$31.00 psf NNN/CAM \$13.74 psf

\$5,936.00/mo. <u>\$2,548.25/mo.</u> \$8,484.25/mo.

- Excellent corner store space ... great for restaurant, retail, or office.
- High visibility, great location, & easy street parking for customers.
- High density residential and office properties surround this property.
- Outdoor dining opportunities are available.

contact:

Chad Yonce, CCIM, CPM 843.577.8595 x 12 yonce@semgsc.com

151 King Street Charleston, SC 29401

www.semgsc.com

EXHIBIT C1

15'

EAST ELEVATION

SOUTH ELEVATION