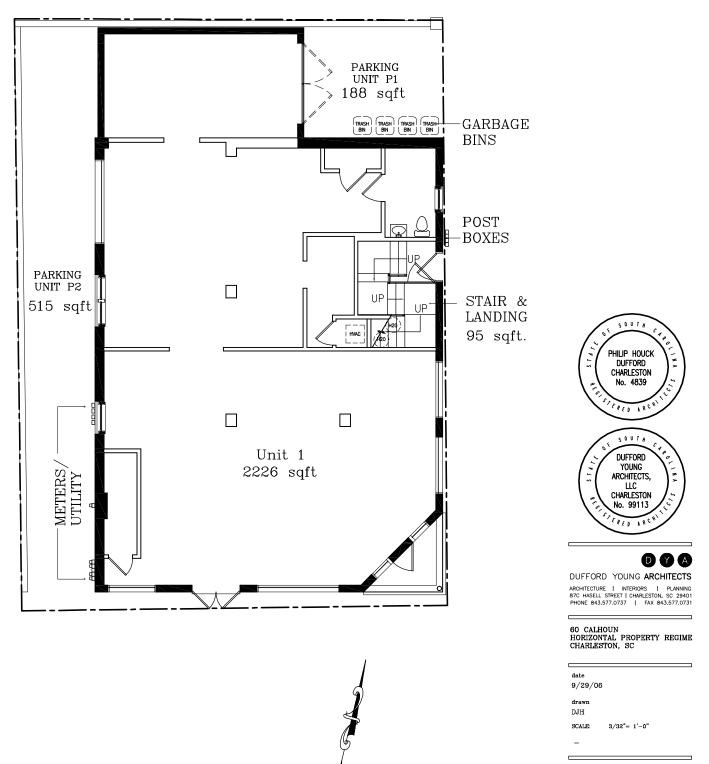

# 60 CALHOUN - RETAIL / RESTAURANT / OFFICE

🥖 1st Floor Space

2,226 sf \$31.00 psf NNN/CAM \$13.74 psf

\$5,936.00/mo. <u>\$2,548.25/mo.</u> \$8,484.25/mo.

- Excellent corner store space ... great for restaurant, retail, or office.
- High visibility, great location, & easy street parking for customers.
- High density residential and office properties surround this property.
- Outdoor dining opportunities are available.

DUFFORD YOUNG ARCHITECTS ARCHITECTURE | INTERIORS | PLANNING 87C HASELL STREET | CHARLESTON, SC 29401 PHONE 843.577.0737 | FAX 843.577.0731

60 CALHOUN HORIZONTAL PROPERTY REGIME CHARLESTON, SC

date 9/29/06 drawn DJH

SCALE: 3/32"= 1'-0"