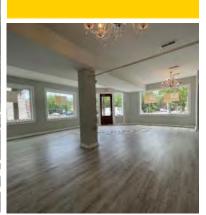

# 60 CALHOUN - RETAIL / RESTAURANT / OFFICE

🥖 1st Floor Space

2,226 sf \$31.00 psf NNN/CAM \$13.74 psf

\$5,936.00/mo. <u>\$2,548.25/mo.</u> \$8,484.25/mo.

- Excellent corner store space ... great for restaurant, retail, or office.
- High visibility, great location, & easy street parking for customers.
- High density residential and office properties surround this property.
- Outdoor dining opportunities are available.