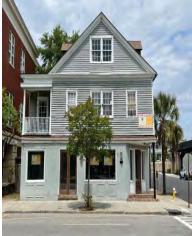

# 60 CALHOUN - RETAIL / RESTAURANT / OFFICE

🥖 1st Floor Space

2,226 sf \$31.00 psf NNN/CAM \$13.74 psf

\$5,936.00/mo. <u>\$2,548.25/mo.</u> \$8,484.25/mo.

- Excellent corner store space ... great for restaurant, retail, or office.
- High visibility, great location, & easy street parking for customers.
- High density residential and office properties surround this property.
- Outdoor dining opportunities are available.

contact:

Chad Yonce, CCIM, CPM 843.577.8595 x 12 yonce@semgsc.com

151 King Street Charleston, SC 29401

www.semgsc.com

EXHIBIT C1

15'

EAST ELEVATION

SOUTH ELEVATION